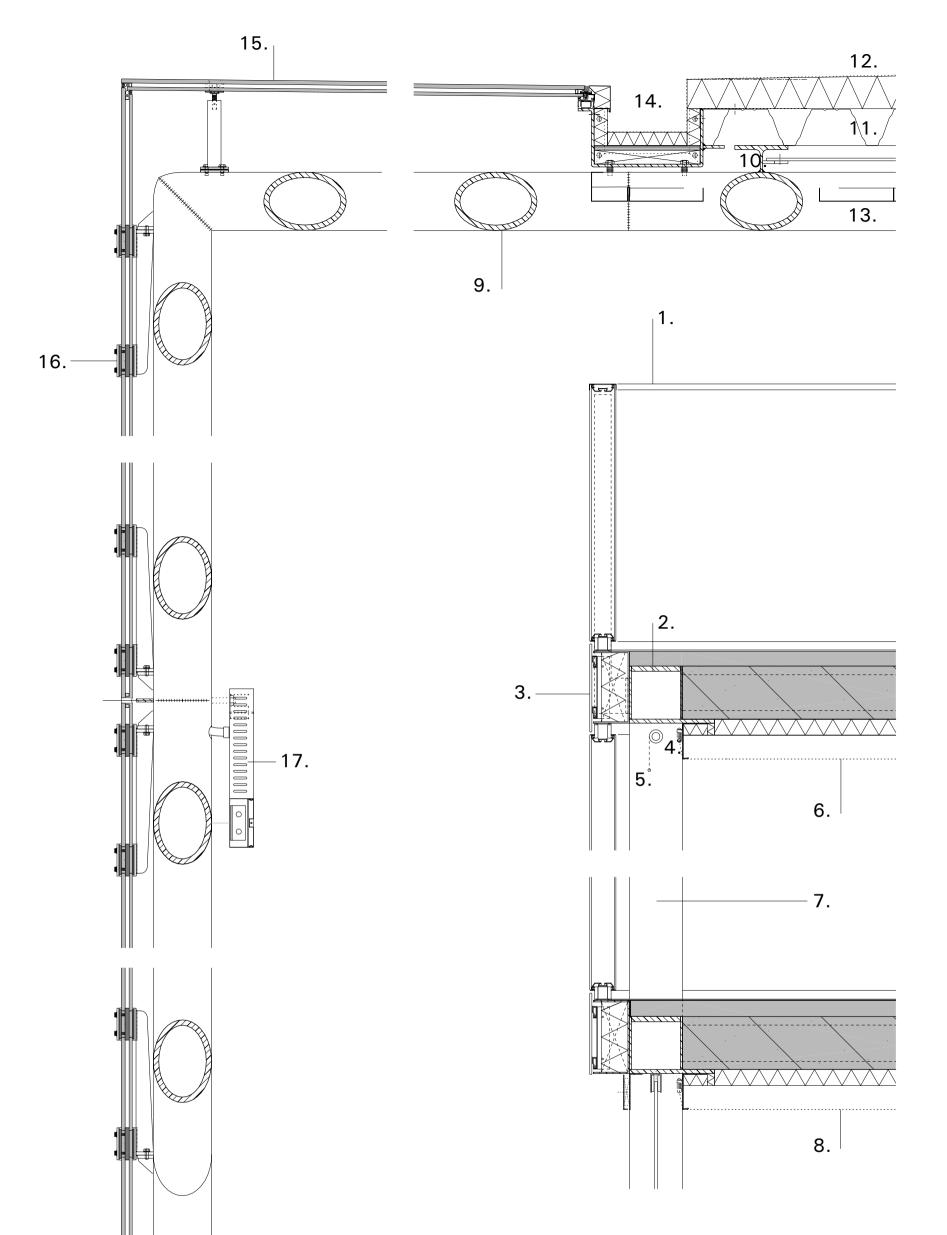

## reference to the details of the entrance building

- stainless steel railing on a parapet constructed of a two-shelled interior wall system composed of aluminium and glass, manufactured by Unispace
  steel composite girder
  black enamelled glass, with soundproofing behind it
  tension spring
  light inhibition
  strate callon system with white Ferreri Batyline fabric, alternating with strips of light

- light inhibition
  stretch ceiling system with white Ferrari Batyline fabric, alternating with strips of lighting
  concrete-filled box column, 200 x 200 mm
  stretch ceiling system with silver-coloured Ferrari Batyline fabric, alternating with strips of lighting
  bisected IPE-profile with windbracing attached to it
  steel roofing sheet
  PVC roofing
  steel climate ceiling
  to constructional steel gutter
  light-inhibiting and insulating structural glazing
  black clamping plate
  convector with integrated LED-lighting
  Belgian bluestone
  stone chippings
  steel lid covered with Norwegian slate for accessibility of the electric installations and LED-lighting
  floor of sand cement with floor heating and a finishing of Norwegian slate