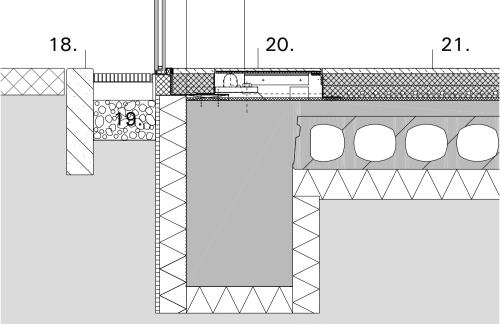

- light inhibition
  stretch ceiling system with white Ferrari Batyline fabric, alternating with strips of lighting
  concrete-filled box column, 200 x 200 mm
  stretch ceiling system with silver-coloured Ferrari Batyline fabric, alternating with strips of lighting
  bisected IPE-profile with windbracing attached to it
  steel roofing sheet
  PVC roofing
  steel climate ceiling
  to constructional steel gutter
  light-inhibiting and insulating structural glazing
  black clamping plate
  convector with integrated LED-lighting
  Belgian bluestone
  stone chippings
  steel lid covered with Norwegian slate for accessibility of the electric installations and LED-lighting
  floor of sand cement with floor heating and a finishing of Norwegian slate